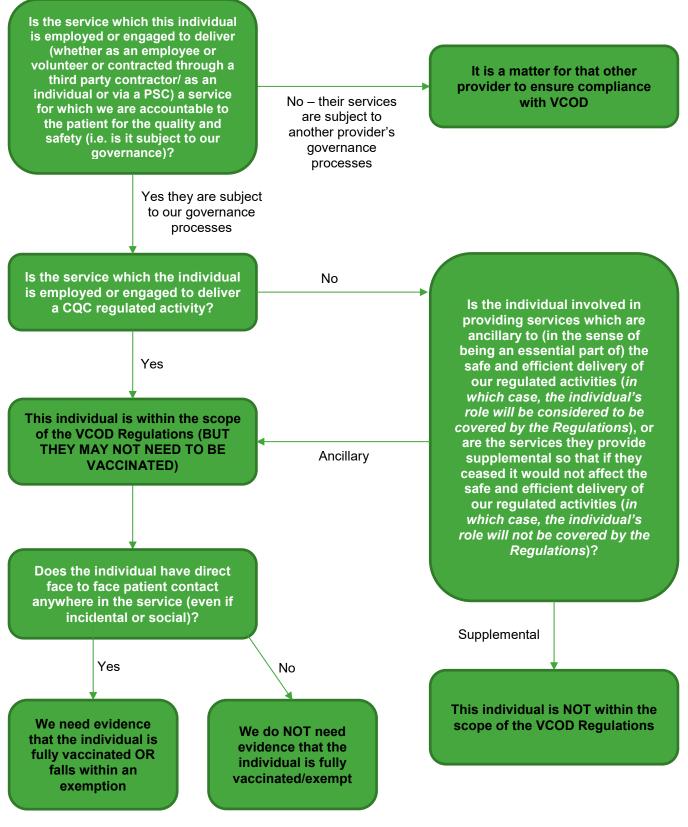

## Vaccination as a Condition of Deployment – Questions for Determining Scope - HEALTHCARE and HOMECARE Providers

**Note:** The approach set out below is based on our understanding and interpretation of legal position for healthcare and homecare providers. We acknowledge, however, that some organisations and guidance interpret the position differently (and in some cases more narrowly). We would be happy to discuss with you the approach which your organisation should take to determining whether workers are in scope, either generally or in relation to individual cases.